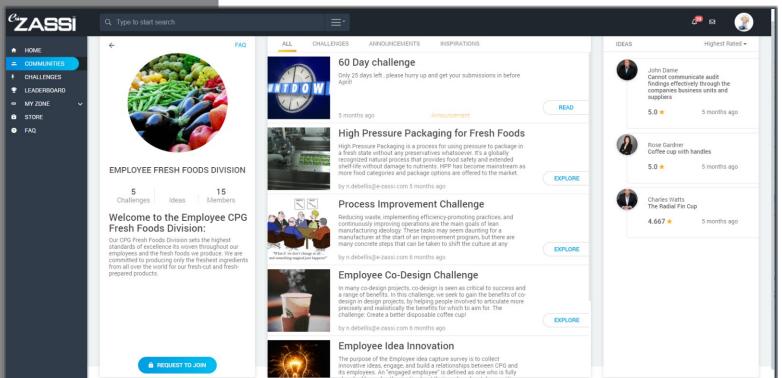

## Community and Networking

- Community, network and global announcements
- Unlimited communities
- Network segmenting
- Request to join open communities or networks
- Configurable for auto access or admin approval to join
- Share communities and challenges internally and externally
- Connect with other community members