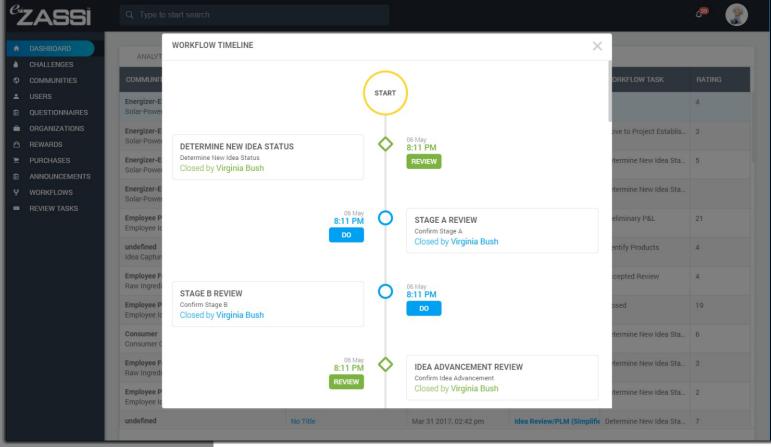

#### Robust Workflow Builder

- Unlimited workflows
- Unlimited reviewers
- Intuitive client admin user interface
- Detailed task assignment
- Automated workflow or drop down stage-gate selection
- Fully documented collaboration stream

### Stage-Gate Workflow

- At-a-glance status workflow
- Real-time display
- Complete, time-stamped history
- Detail click-through
- Review uploads and collaboration stream