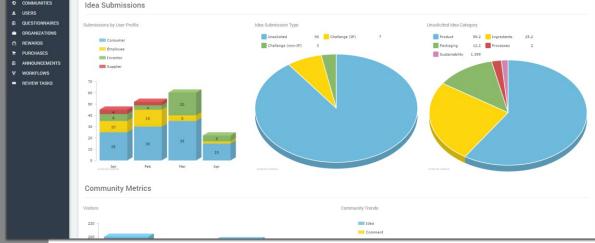

#### Progressive Analytics

- Essential analytics
- Customized analytics
- Drill-down, interactive charts and graphs