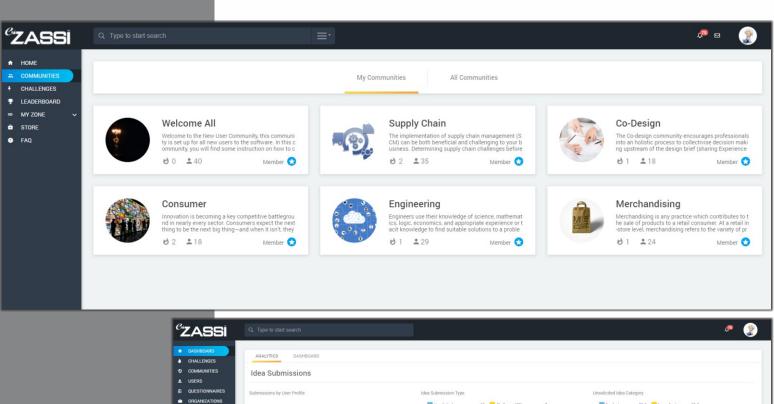

## Community and Networking

- Community, network and global announcements
- Unlimited communities
- Network segmenting
- Request to join open communities or networks
- Configurable for auto access or admin approval to join
- Share communities and challenges internally and externally
- Connect with other community members