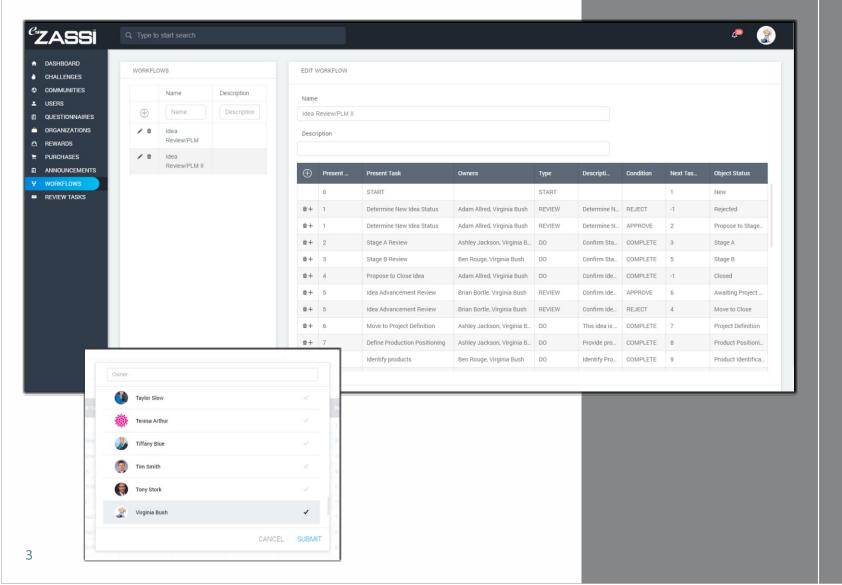

#### Robust Workflow Builder

- Unlimited workflows
- Unlimited reviewers
- Intuitive client admin user interface
- Detailed task assignment
- Automated workflow or drop down stage-gate selection
- Fully documented collaboration stream

- Ability to upload any document or file type
- Auto alerts and notification
- Automated email
- Email reviewers with one click
- On-the-fly customization

### Stage-Gate Workflow

- At-a-glance status workflow
- Real-time display
- Complete, time-stamped history
- Detail click-through
- Review uploads and collaboration stream