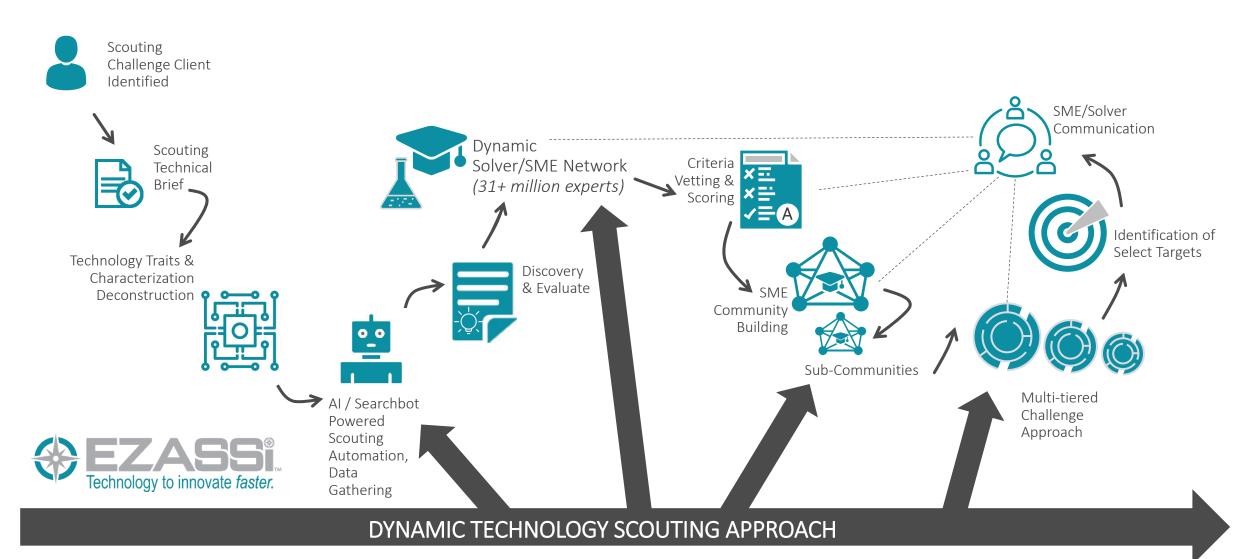

### More than idea management software.

Ezassi is an innovation technology solutions company encompassing a dynamic approach that combines the best in innovation technology automation, software, processes, expertise, consulting and technology scouting services to advance and accelerate client innovation.

All deliverables, including full target discovery and vetting material, are provided to the client in digital format within the innovation platform and in downloadable formats.

# Technology Scouting

#### Technical Brief

### New technologies for real time, in-process data measurement, recording and transmission

Company X is looking for micro data loggers or real-time communications for data collection of multiple variables within the manufacturing processes. Devices need to be pill sized or smaller for many applications to flow through the manufacturing line like "an added ingredient" and retrieved at the end. Applicable for all products with a specific interest from Jelly Candies due to challenges of the stoving step.

# Subject Matter Experts

Solution
Option 1

<u>CLICK HERE</u> to Contact **Ezassi** to Discuss Report SME Name
Category: Business Insight
SME Title/Company

SME/Company Bio

| Location         |  |
|------------------|--|
| Email            |  |
| Phone            |  |
| Website          |  |
| LinkedIn Profile |  |
| Product          |  |