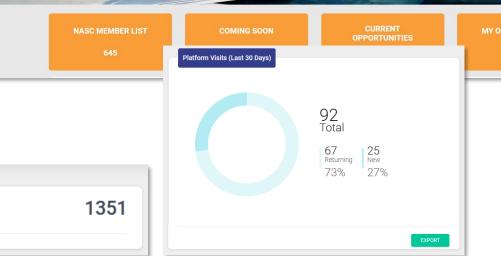

# WELCOME TO THE NEW NASC MEMBER

Please take a few moments to famillarize yourself with the Portal. Tutorials are available under the Resource Tab to help you populate your user profile and company information and to navigate through the features of the Portal.